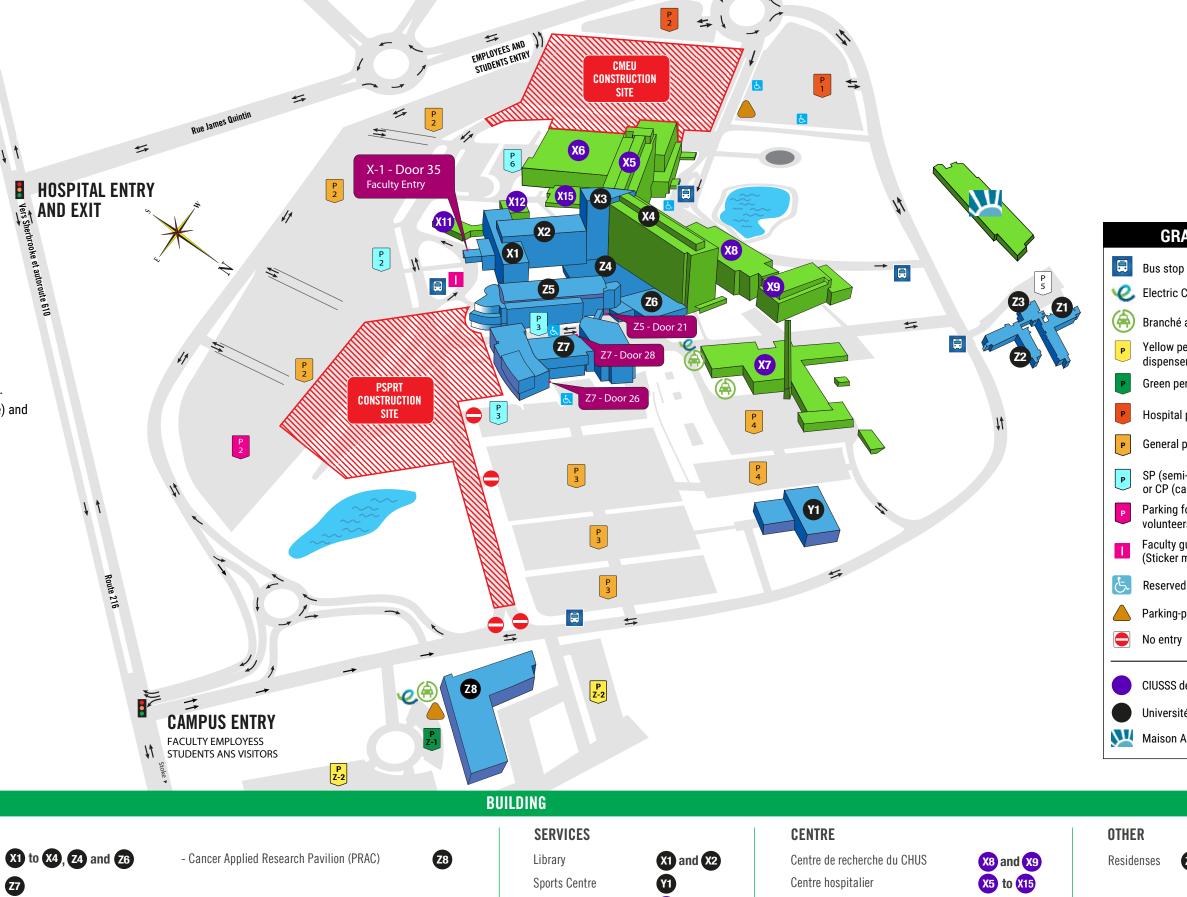

## **HEALTH CAMPUS**

The Health Campus is located at 3001, 12<sup>e</sup> Avenue Nord, in Sherbrooke. It is attached to the Centre hospitalier universitaire de Sherbrooke (CHUS-Hôpital Fleurimont).

## How to get there :

- From Highway 10/55, take exit 143 to Highway 610
- From Highway 610, take exit 7
- At the traffic lights, turn left onto 12th Avenue
- At about 2 km, at the 3rd traffic lights, turn left and keep the left lane, towards the employee parking lot

## To park :

- Pay the time stamp \$7.00 (exact currency / credit card)
- Go to P2 parking for users, guests and volunteers.
- Note that you can not park in the SP (semi-private) and CV (car-pooling) zones.

X12

Estrie Hostel -

CPE La Jardinière

Exit 14 Exit 14 10 55 B Health Campus C Innovation Park A Main Campus

- Sherbrooke Pharmocology Institute (IPS)

**Z**5

Faculty of Medicine and Health Sciences

- Gérald-La Salle Pavilion

## **GRAPHIC LEGEND**

|    | Bus stop                                         |
|----|--------------------------------------------------|
| e  | Electric Circuit                                 |
|    | Branché au travail                               |
| Р  | Yellow permets and parking-permit dispensers     |
| Р  | Green permits                                    |
| Р  | Hospital parking                                 |
| Р  | General permits (CIUSSS)                         |
| Р  | SP (semi-private)<br>or CP (car-pooling) permits |
| Р  | Parking for users, guests and volunteers         |
|    | Faculty guest parking<br>(Sticker mandatory)     |
| Ŀ. | Reserved disabled parking places                 |
|    | Parking-permit dispensers                        |
|    | No entry                                         |
|    | CIUSSS de l'estrie – CHUS (Fleurimont)           |
|    | Université de Sherbrooke                         |
| УЦ | Maison Aube-Lumière                              |

OTHER Z1 to Z3 Residenses X5 to X15 X11 Québec Cancer Foundation